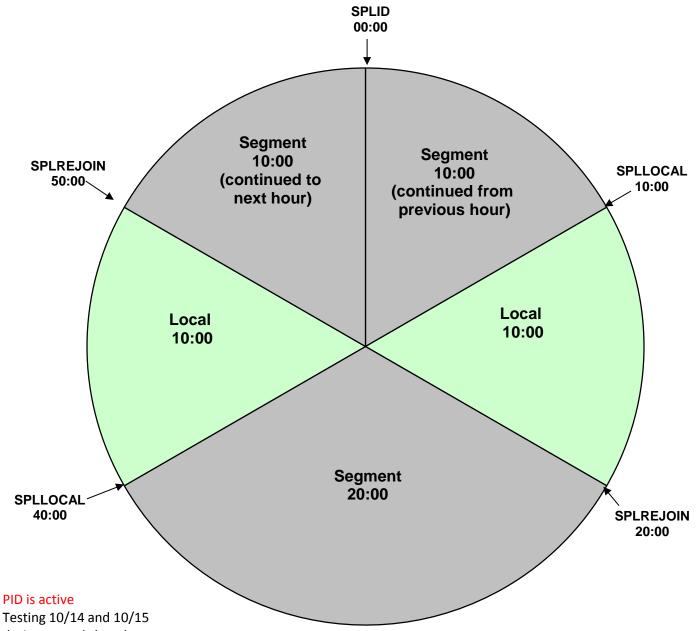

## PROGRAM CLOCK

XDS Program: BC SPECIAL (PID 102B, PGM 36)

Effective Date: November 16th, 2017
Premiere XDS PRO4-P Satellite
Time: 7:00AM - 9:00PM Pacific Time
Hours 2-13 of 14

during posted show hours
Three sets of test cues will be sent at the top
of each hour during posted show hours.

## **Special Relays:**

SPLSOS = Start of Show SPLID = :10s Legal ID SPLLOCAL = Local Break SPLREJOIN = Rejoin Program SPLEOS = End of Show All Breaks Float